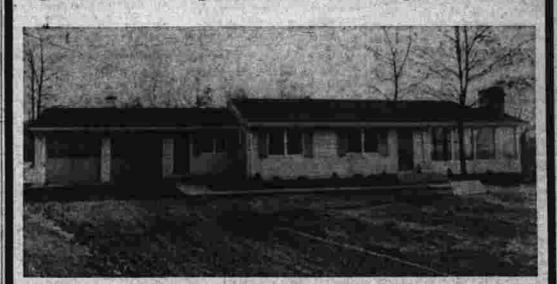

## **Open For Inspection Sunday, Dec. 13**

Beautiful CRESTWOOD in Tolland, Conn.

The King-Sized Ranch Home pictured above contains a modern kitchen, with built-in dishwasher and plenty of cupboard space. The dining room is large, cheer-

The living room commands an unsurpassed sweeping view of the country-side for twenty-five miles around and is flanked at one end by a huge fireplace. There are three bedrooms of exceptional size and the master bathroom and

extra lavatory with shower, is ceramic tiled. The cellar is fully cemented, with a York Hot Water Heating

This is a community of fine homes and must be seen to be appreciated. All lots approximately one acre in size, with natural growth of trees and shrubs.

Crestline Realty, Inc.

EVENINGS 5-286

Take Mile Hill Road Exit from Wilbur Cross Parkway, and turn right on Route : Follow signs to CRESTWOOD.

Thursday.

Funeral services will be conducted from the Zion Lutheran Church here this afternoon. The pall bearers will be six members of Ronnie's Stamförd Lions Club baseball team. Interment will be in Fairfield Memorial Park.